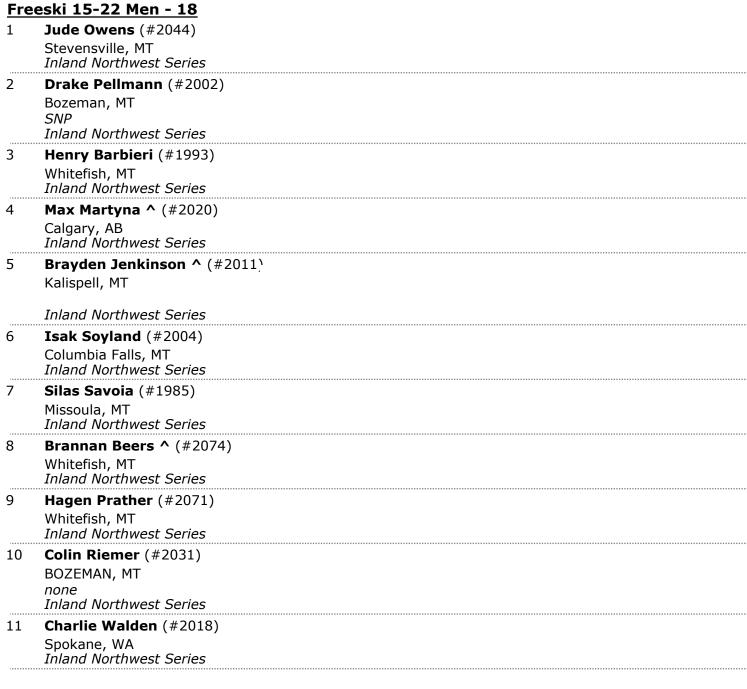

### Freeski 11-14 Boys - 11

| 1 | Liam Byrd (#2009)       |  |  |  |  |  |
|---|-------------------------|--|--|--|--|--|
|   | Coram, MT               |  |  |  |  |  |
|   | Inland Northwest Series |  |  |  |  |  |
| 2 | Emmett Turner (#1990)   |  |  |  |  |  |
|   | Bozeman, MT             |  |  |  |  |  |

Inland Northwest Series

#### 3 **Vincent Dalletezze ^** (#1979) Kalispell, MT Inland Northwest Series

### 4 **Gannett Irby** (#1995) Bozeman, MT Inland Northwest Series

### 5 **Wyatt Mcguire** (#1988) Manhattan, MT *Inland Northwest Series*

#### 6 **Hudson Dail** (#1982) Helena, MT Inland Northwest Series

#### 7 **Hudson Barbieri** (#1999) Whitefish, MT Inland Northwest Series

#### 8 **Odin Wortman-Bystoel** (#1996) Bozeman, MT *Mom Inland Northwest Series*

## 9 **Dominic Dalletezze ^** (#1983)

Judges: Jordan Marten (Head Judge)

Kalispell, MT Inland Northwest Series

- 10 **Ezekiel Copley** (#1992) Bozeman, MT Inland Northwest Series
- 11 Sam Martyna ^ (#2019)

Calgary, AB Inland Northwest Series